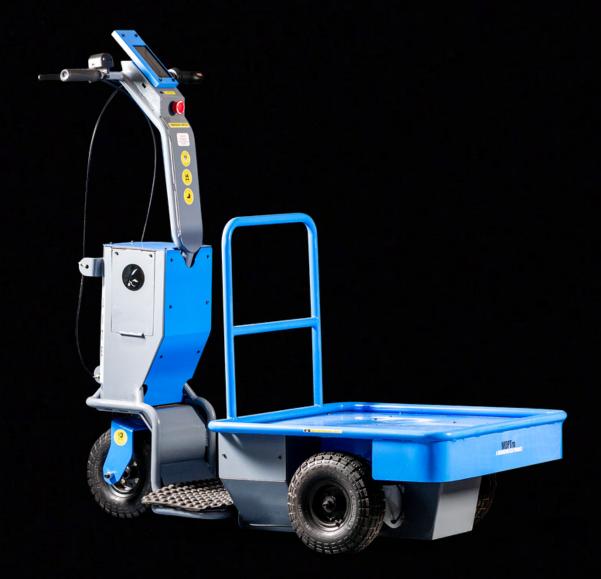

# MOPTro - LITE

\*INCAMPUS ELECTRIC VEHICLE

ONE PRODUCT MANY SOLUTIONS

# **MOPTRO**

OUICK

**PRODUCTIVE** 

**COST SAVING** 

PUTAWAY

HOUSE KEEPING

**FOOD & BEVERAGE DELIVERY** 

SNACKBAR

#### ELECTRIC

MOPTro-LITE is driven by a powerful 48V electric powertrain which can handle multiple terrains.

#### SMART

MOPTro-LITE has inbuilt Android based IOT and Analytics engine.

#### MODULAR

MOPTro -LITE has been designed for modularity with quick change over accssories.

#### HCD-HUMAN CENTERED DESIGN

MOPTro-LITE has been designed keeping in mind the needs of the user safety.

200 Kgs Max Payload

20 Kms Per charge

IP 56 Weather-proofing

10 KMPH Max Speed

Modular

0 W Maintenance