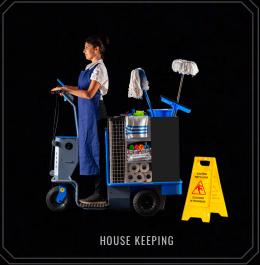

# "HOUSE KEEPING MADE EASY"

BETTER EHS COMPLIANT

LITE-HK is a smart productivity improvement tool for housekeeping needs. With its powerful electric drive, zero pollution, and ergonomically designed compartment, LITE-HK can drive better customer satisfaction with quick turnaround time and enables effective housekeeping at resorts, golf course, IT parts & airports.