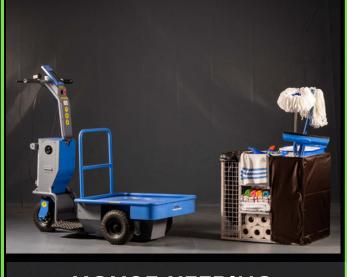

# "HOUSE KEEPING MADE EASY"

BETTER EHS COMPLIANT

LITE-HK is a smart productivity improvement tool for housekeeping needs. With its powerful electric drive, zero pollution, and ergonomically designed compartment, LITE-HK can drive better customer satisfaction with quick turnaround time and enables effective housekeeping at resorts, golf course, IT parts & airports.

#### **HOUSE KEEPING**