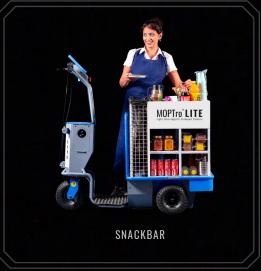

## "SNACK DELIVERY MADE EASY"

#### "SNACK DELIVERY MADE EASY"

#### ZERO POLLUTION

POWERED BY ELECTRIC

LITE-SB is a snack bar on wheels with integrated POS to offer refreshments to customers on the go. With its clean drive, smartly designed storage compartments, and POS, LITE-SB promises to enhance the customer experience in resorts, airports, golf courses, and factory floors.