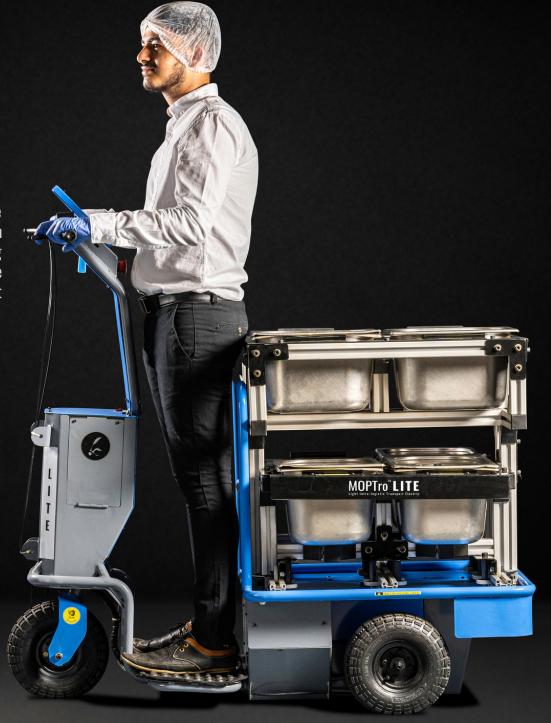

# "FOOD & BEVERAGE DELIVERY MADE EASY"

#### MODULAR

ONE PRODUCT MANY SOLUTIONS

LITE-FB makes outdoor food catering within large campuses easy and efficient. With its clean electric drive and smartly designed food-carrying compartments, LITE-FB promises to enhance the outdoor F&B experience in resorts, amusement parks, and golf courses.