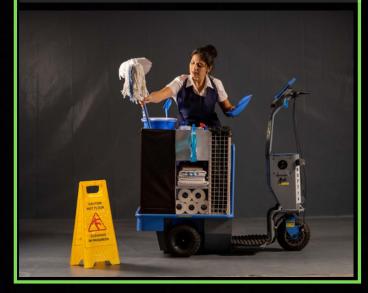

# "HOUSE KEEPING MADE EASY"

BETTER EHS COMPLIANT

LITE-HK is a smart productivity improvement tool for housekeeping needs. With its powerful electric drive, zero pollution, and ergonomically designed compartment, LITE-HK can drive better customer satisfaction with quick turnaround time and enables effective housekeeping at resorts, golf course, IT parts & airports.

#### **HOUSE KEEPING**