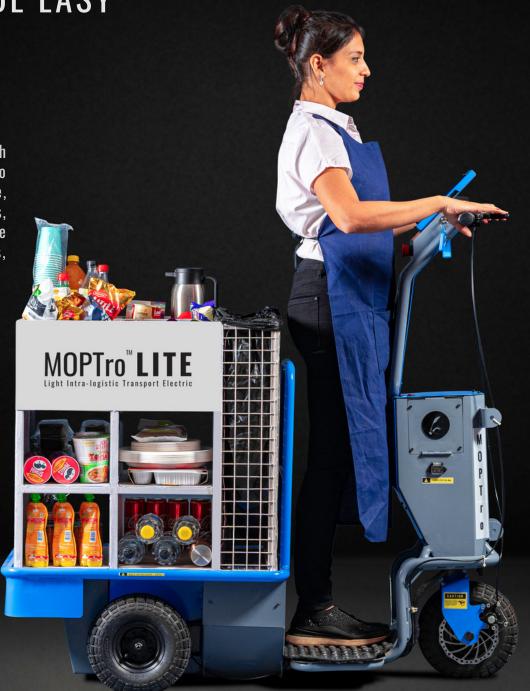

## "SNACK DELIVERY MADE EASY"

#### "SNACK DELIVERY MADE EASY"

#### ZERO POLLUTION

POWERED BY ELECTRIC

LITE-SB is a snack bar on wheels with integrated POS to offer refreshments to customers on the go. With its clean drive, smartly designed storage compartments, and POS, LITE-SB promises to enhance the customer experience in resorts, airports, golf courses, and factory floors.