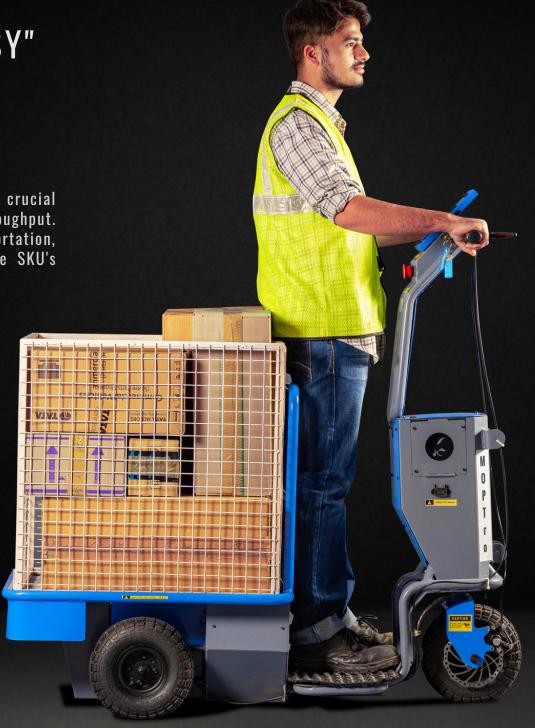

# "PUTAWAY MADE EASY"

#### "PUTAWAY MADE EASY"

#### IMPROVED PRODUCTIVITY

REDUCE OVERHEADS

Material movement in a warehouse is a crucial activity, that defines the overall throughput. Be it picking, put-away, and transportation, LITE-WH is a compact solution to move SKU's that can be picked by hand.