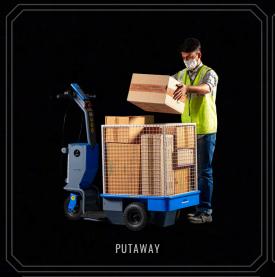

# "PUTAWAY MADE EASY"

#### "PUTAWAY MADE EASY"

#### IMPROVED PRODUCTIVITY

REDUCE OVERHEADS

Material movement in a warehouse is a crucial activity, that defines the overall throughput. Be it picking, put-away, and transportation, LITE-WH is a compact solution to move SKU's that can be picked by hand.