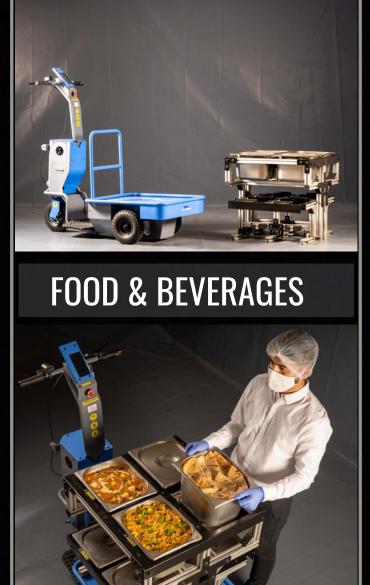

# "FOOD & BEVERAGE DELIVERY MADE EASY"

#### MODULAR

ONE PRODUCT MANY SOLUTIONS

LITE-FB makes outdoor food catering within large campuses easy and efficient. With its clean electric drive and smartly designed food-carrying compartments, LITE-FB promises to enhance the outdoor F&B experience in resorts, amusement parks, and golf courses.