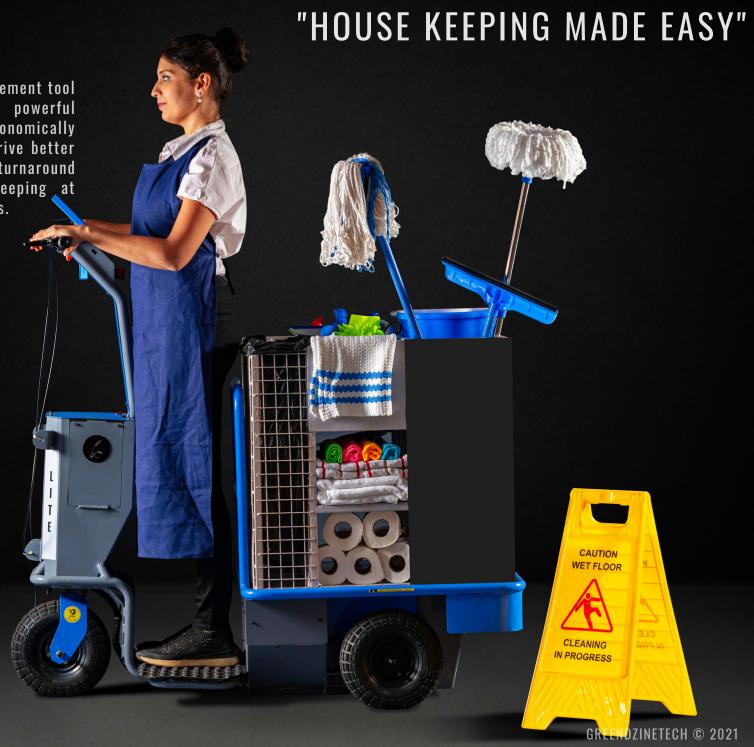

# "HOUSE KEEPING MADE EASY"

BETTER EHS COMPLIANT

LITE-HK is a smart productivity improvement tool for housekeeping needs. With its powerful electric drive, zero pollution, and ergonomically designed compartment, LITE-HK can drive better customer satisfaction with quick turnaround time and enables effective housekeeping at resorts, golf course, IT parts & airports.