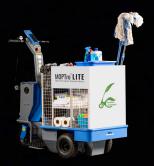

# "HOUSE KEEPING MADE EASY"

BETTER EHS COMPLIANT

LITE-HK is a smart productivity improvement tool for housekeeping needs. With its powerful electric drive, zero pollution, and ergonomically designed compartment, LITE-HK can drive better customer satisfaction with quick turnaround time and enables effective housekeeping at resorts, golf course, IT parts & airports.