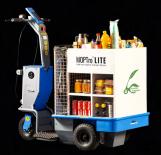

## "SNACK DELIVERY MADE EASY"

#### "SNACK DELIVERY MADE EASY"

#### ZERO POLLUTION

POWERED BY ELECTRIC

LITE-SB is a snack bar on wheels with integrated POS to offer refreshments to customers on the go. With its clean drive, smartly designed storage compartments, and POS, LITE-SB promises to enhance the customer experience in resorts, airports, golf courses, and factory floors.