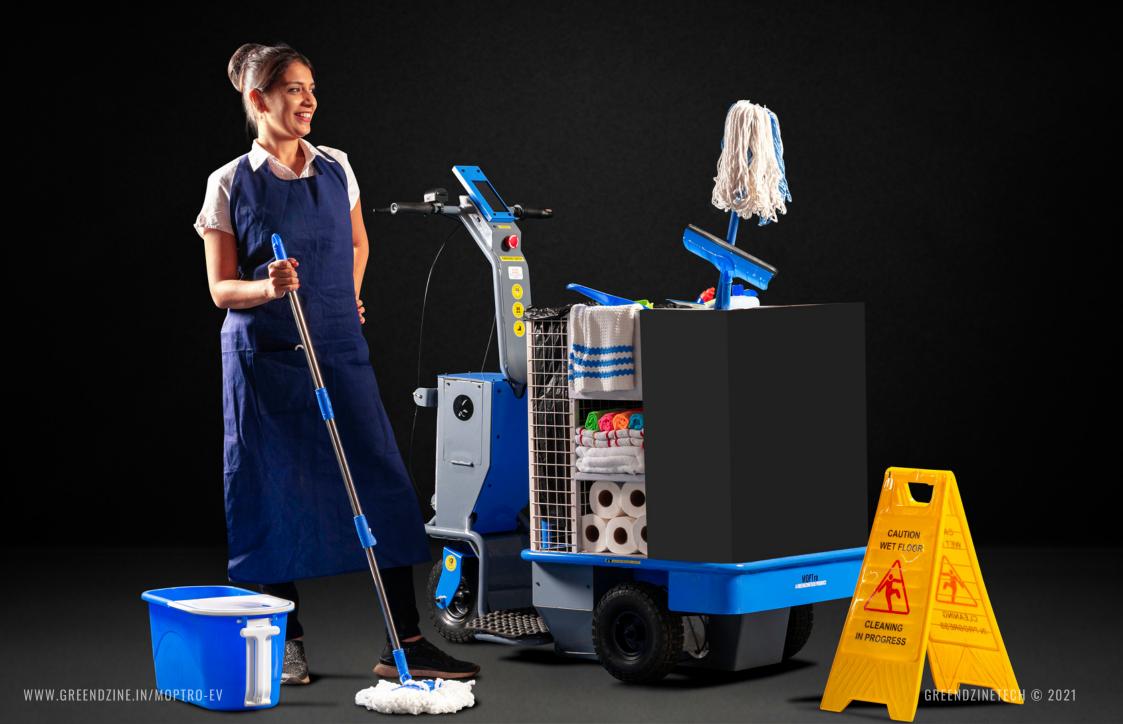

# "HOUSE KEEPING MADE EASY"

BETTER EHS COMPLIANT

LITE-HK is a smart productivity improvement tool for housekeeping needs. With its powerful electric drive, zero pollution, and ergonomically designed compartment, LITE-HK can drive better customer satisfaction with quick turnaround time and enables effective housekeeping at resorts, golf course, IT parts & airports.