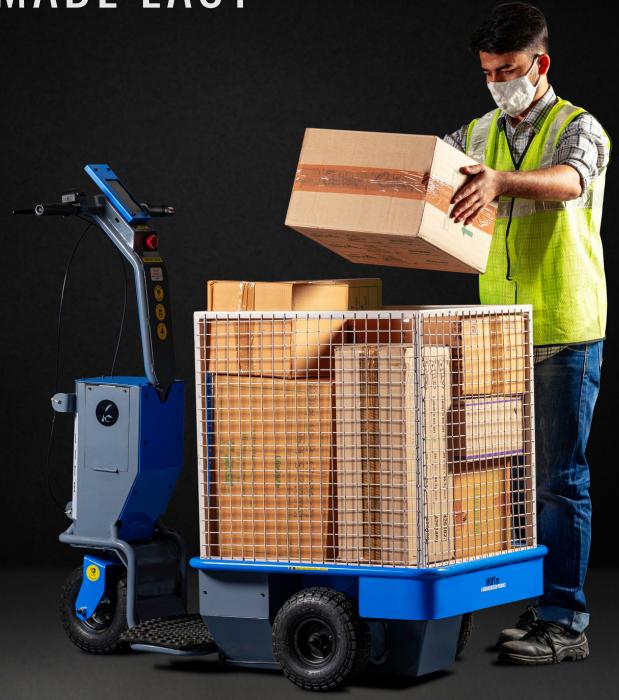

# "PUTAWAY MADE EASY"

#### "PUTAWAY MADE EASY"

#### IMPROVED PRODUCTIVITY

REDUCE OVERHEADS

Material movement in a warehouse is a crucial activity, that defines the overall throughput. Be it picking, put-away, and transportation, LITE-WH is a compact solution to move SKU's that can be picked by hand.