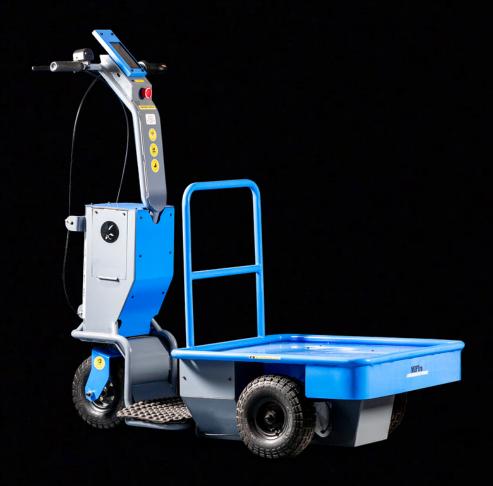

# MOPTro - LITE

\*INCAMPUS ELECTRIC VEHICLE

ONE PRODUCT MANY SOLUTIONS

#### ELECTRIC

MOPTro-LITE is driven by a powerful 48V electric powertrain which can handle multiple terrains.

#### SMART

MOPTro-LITE has inbuilt Android based IOT and Analytics engine.

#### MODULAR

MOPTro -LITE has been designed for modularity with quick change over accssories.

#### HCD-HUMAN CENTERED DESIGN

MOPTro-LITE has been designed keeping in mind the needs of the user safety.

200 Kgs Max Payload

20 Kms Per charge

IP 56 Weather-proofing

10 KMPH Max Speed

Modular

0 W Maintenance