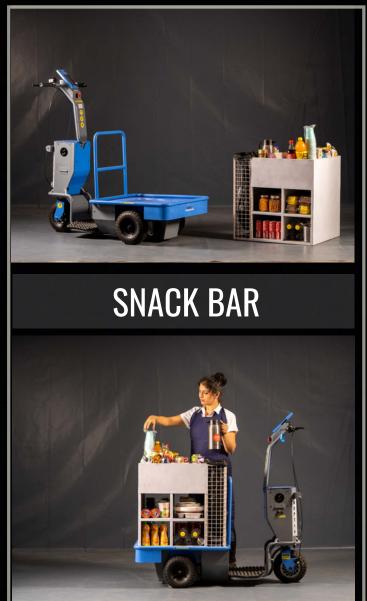

## "SNACK DELIVERY MADE EASY"

#### "SNACK DELIVERY MADE EASY"

#### ZERO POLLUTION

POWERED BY ELECTRIC

LITE-SB is a snack bar on wheels with integrated POS to offer refreshments to customers on the go. With its clean drive, smartly designed storage compartments, and POS, LITE-SB promises to enhance the customer experience in resorts, airports, golf courses, and factory floors.