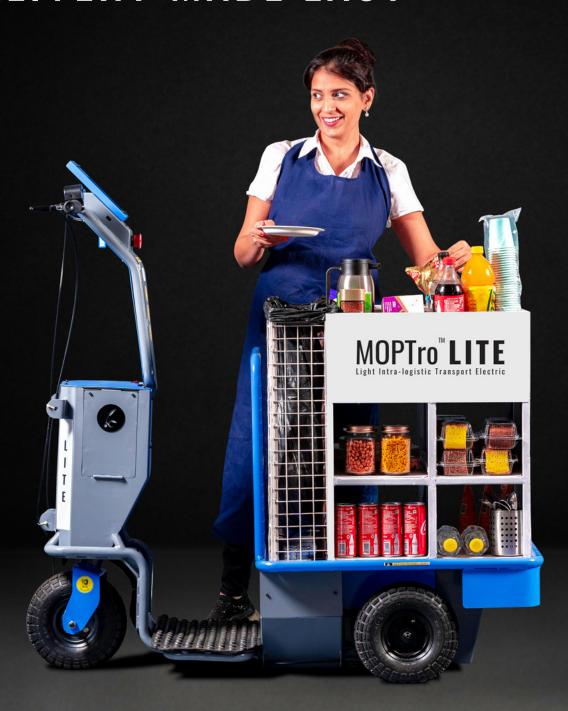

# "FOOD & BEVERAGE DELIVERY MADE EASY"

#### MODULAR

ONE PRODUCT MANY SOLUTIONS

LITE-FB makes outdoor food catering within large campuses easy and efficient. With its clean electric drive and smartly designed food-carrying compartments, LITE-FB promises to enhance the outdoor F&B experience in resorts, amusement parks, and golf courses.