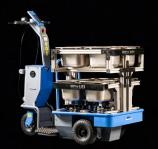

# "FOOD & BEVERAGE DELIVERY MADE EASY"

#### MODULAR

ONE PRODUCT MANY SOLUTIONS

LITE-FB makes outdoor food catering within large campuses easy and efficient. With its clean electric drive and smartly designed food-carrying compartments, LITE-FB promises to enhance the outdoor F&B experience in resorts, amusement parks, and golf courses.