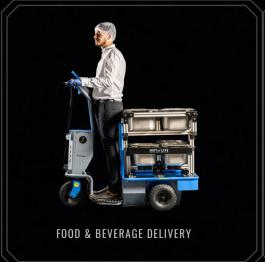

# "FOOD & BEVERAGE DELIVERY MADE EASY"

#### MODULAR

ONE PRODUCT MANY SOLUTIONS

LITE-FB makes outdoor food catering within large campuses easy and efficient. With its clean electric drive and smartly designed food-carrying compartments, LITE-FB promises to enhance the outdoor F&B experience in resorts, amusement parks, and golf courses.