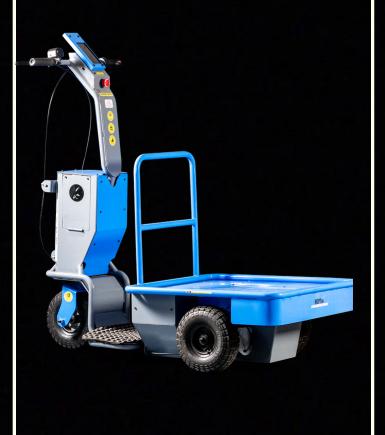

# "HOUSE KEEPING MADE EASY"

BETTER EHS COMPLIANT

LITE-HK is a smart productivity improvement tool for housekeeping needs. With its powerful electric drive, zero pollution, and ergonomically designed compartment, LITE-HK can drive better customer satisfaction with quick turnaround time and enables effective housekeeping at resorts, golf course, IT parts & airports.